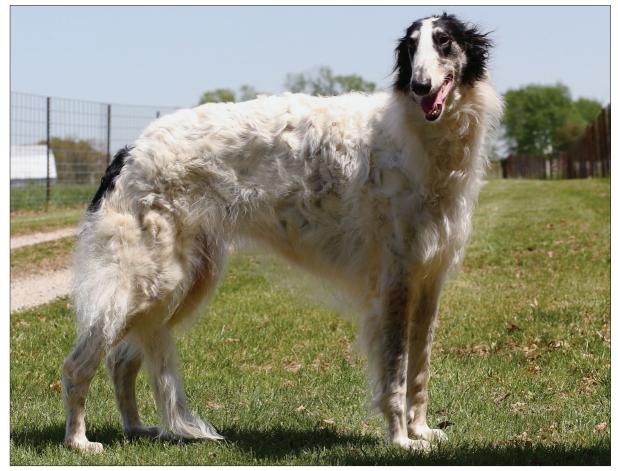

## Ch. Aldemoor's Evanescence, SC

May 19, 2006 Breeder(s): Sandra L. Simmons-Gamble Female White and Black, Brindle Trim Sandra L. Simmons-Gamble 11251 County Road 8170 Rolla, MO 65401-5269 573-762-3825; aldemoorborzoi@hotmail.com

"Amy Lee" finished quickly and then went on to produce talented pups. We couldn't be more pleased with what she has produced. Her young "G" litter pups will be making their mark soon.

Ch. Rabrega Wyvern Tovarish, JC Am. Int. Ch. Aldemoor's Citation, SC, CGC